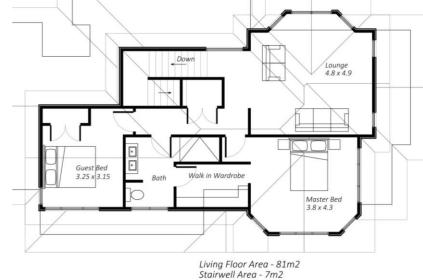

Living Floor Area - 81m2 Stairwell Area - 7m2 Total Floor Area - 88m2

Designers and Builders of Quality Homes

Multi Award Winning Builder

**Showroom / Office** 141 George Street, Te Awamutu **Office 07 870 5126** 