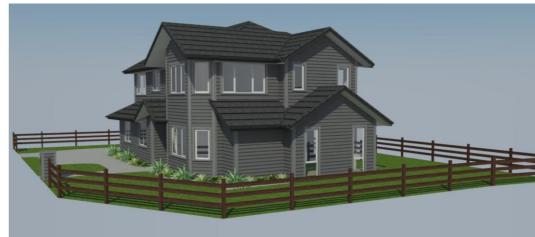

## **Lot 33**

House: 257m<sup>2</sup> Land: 557m<sup>2</sup>

This stunning Two Storey, Three Bedroom and Two Bathroom home features:

- ✓ Customizable Claddings
- ✓ Interior Designer Service
- ✓ Tailor designed Kitchen and Pantry
- ✓ Spacious Open Plan Living
- ✓ Master Bedroom with Ensuite and Walk-in Robe
- ✓ Separate Up-Stairs Lounge
- ✓ Office Room
- ✓ Double Car Garaging