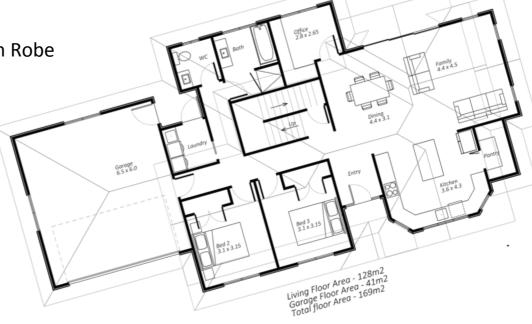

## **Lot 33**

House: 257m<sup>2</sup> Land: 557m<sup>2</sup>

This stunning Two Storey, Three Bedroom and Two Bathroom home features:

- ✓ Customizable Claddings
- ✓ Interior Designer Service
- ✓ Tailor designed Kitchen and Pantry
- ✓ Spacious Open Plan Living
- ✓ Master Bedroom with Ensuite and Walk-in Robe
- ✓ Separate Up-Stairs Lounge
- ✓ Office Room
- ✓ Double Car Garaging



Living Floor Area - 81m2 Stairwell Area - 7m2 Total Floor Area - 88m2



Designers and Builders of Quality Homes

Multi Award Winning Builder



**Showroom / Office** 141 George Street, Te Awamutu **Office 07 870 5126** 

**Daniel Davies 0212 284533**