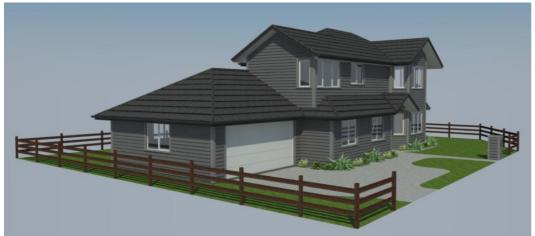

## **Lot 33**

House: 257m<sup>2</sup> Land: 557m<sup>2</sup>

This stunning Two Storey, Three Bedroom and Two Bathroom home features:

- ✓ Customizable Claddings
- ✓ Interior Designer Service
- ✓ Tailor designed Kitchen and Pantry
- ✓ Spacious Open Plan Living
- ✓ Master Bedroom with Ensuite and Walk-in Robe
- ✓ Separate Up-Stairs Lounge
- ✓ Office Room
- ✓ Double Car Garaging